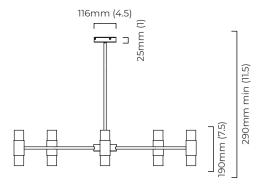

#### SUSPENTION

drop rod with ceiling box

please specify the required overall drop form the ceiling to the bottom of the fitting

### WEIGHT

7.5kg (16.5lbs)