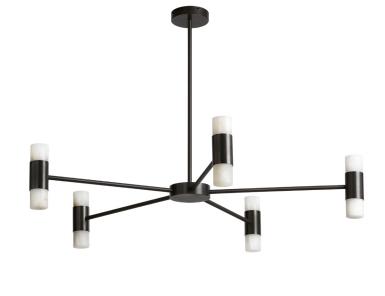

# **ROMA PENDANT**

Celebrating the simplicity of line and form, The Roma collection is designed to highlight the noble quality of materials. Its modern silhouette creates a sleek profile which seamlessly highlights a wall or ceiling.

#### FINISH

240V: satin brass with alabaster ROMPEOSB-240

bronze with alabaster ROMPEOBZ-240

110V: satin brass with alabaster ROMPEOSB-110

bronze with alabaster ROMPEOBZ-110