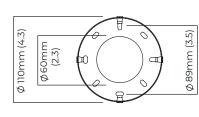

#### mounting plate dimensions

|                           | Input Voltage | As Standard | On Request |
|---------------------------|---------------|-------------|------------|
| Phase Cut (rotary dimmer) | 240           | ✓           |            |
| 0/1-10V230                | 240           | ×           | ×          |
| DALi                      | 240           | ×           | ✓          |
| Phase Cut (rotary dimmer) | 110           | ✓           |            |
| 0/1-10V120                | 110           | ×           | ×          |
| DALi                      | 110           | ×           | ×          |