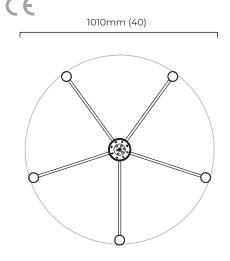

#### SUSPENTION

drop rod with ceiling box

please specify the required overall drop form the ceiling to the bottom of the fitting